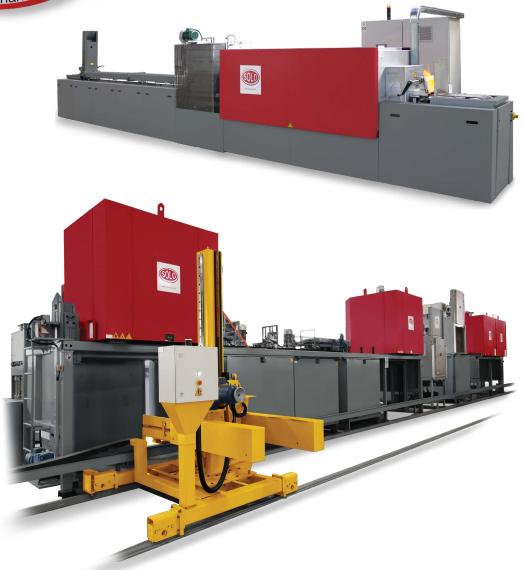

## **CONTINUOUS FURNACES**

Furnaces with neutral protective atmosphere or treatments with of slow cooling with gas or rapid cooling in different quenching liquids. All SOLO Swiss furnaces are equipped with a refractory steel muffle for precision heat treatment (rapid conditioning of different processes).

### **Processes:**

Furnaces SOLO® 322: annealing, brazing, sintering, stainless steel hardening, tempering. Furnaces SOLO® 302: austempering, carburizing, carbonitriding, hardening, tempering, oil/salt/water quenching.

## Continuous furnaces SOLO® 322, 1150°C

# Continuous furnaces SOLO® 302, 1050°C with quenching tank