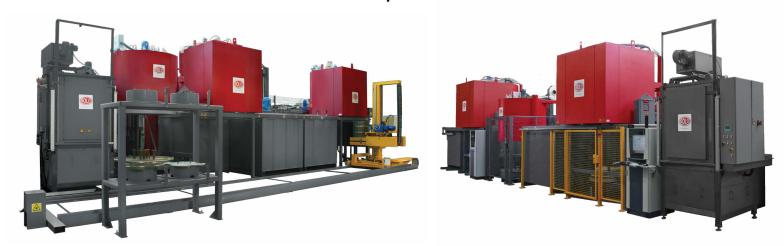

## **BELL FURNACES**

This unique, multifunctional arrangement of bell-type furnaces and multiple quench tanks, allows a direct & rapid automatic transfer of the load from the furnace(s) to the quench tank(s). The modular design enables easy expansions and allows all types of atmospheres and quench media.

**Processes:** carburizing, carbonitriding, hardening, tempering, annealing, nitriding, brazing, oxydation, oil/salt/water/polymer/gas quenching.

## Semi-automatic SOLO® Profitherm furnaces, 1050°C

## Fully automatic SOLO® Profitherm furnaces lines, 1050°C