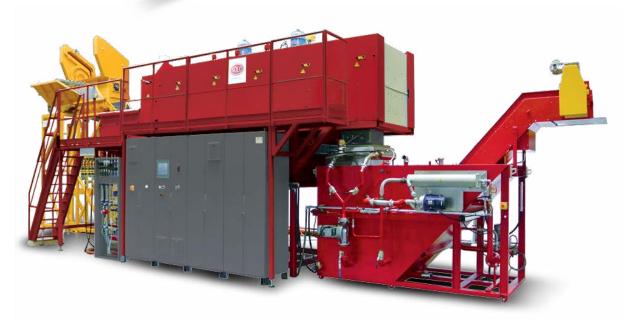

## **CONTINUOUS FURNACES**

Furnaces with neutral protective atmosphere or treatments with of slow cooling with gas or rapid cooling in different quenching liquids. All SOLO Swiss furnaces are equipped with a refractory steel muffle for precision heat treatment (rapid conditioning of different processes).

### **Processes:**

Furnaces SOLO® 322: annealing, brazing, sintering, stainless steel hardening, tempering. Furnaces SOLO® 302: austempering, carburizing, carbonitriding, hardening, tempering, oil/salt/water quenching.

# Continuous furnaces SOLO® 302, 1050°C with quenching tank