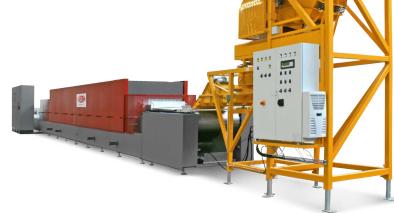

## Continuous furnaces SOLO® 322, 1150°C

# Continuous furnaces SOLO® 302, 1050°C with quenching tank