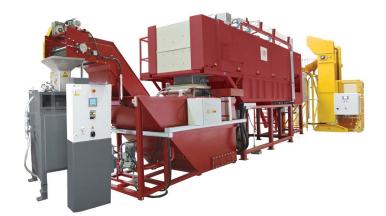

## Semi-automatic SOLO® Profitherm furnaces, 1050°C

## Fully automatic SOLO® Profitherm furnaces lines, 1050°C