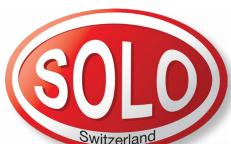

## **BELL FURNACES**

This unique, multifunctional arrangement of bell-type furnaces and multiple quench tanks, allows a direct & rapid automatic transfer of the load from the furnace(s) to the quench tank(s). The modular design enables easy expansions and allows all types of atmospheres and quench media.

**Processes:** carburizing, carbonitriding, hardening, tempering, annealing, nitriding, brazing, oxydation, oil/salt/water/polymer/gas quenching.

## Semi-automatic SOLO® Profitherm furnaces, 1050°C

## Fully automatic SOLO® Profitherm furnaces lines, 1050°C