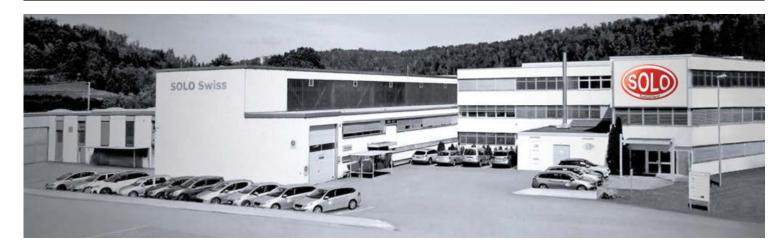

### **ABOUT US**

SOLO Swiss SA, founded in 1924, manufactures advanced industrial furnaces for the heat treatment of metals.

SOLO Swiss furnaces are manufactured in Porrentruy, Switzerland for the European and international markets and in Guangzhou, China, PRC, for the Chinese market.

SOLO Swiss is one of the oldest furnaces manufacturers in Europe and exports its equipment all over the world including a strong activity in Asia.

SOLO Swiss provides a worldwide repair and maintenance service.

1924 creation

120 employees

80% exports