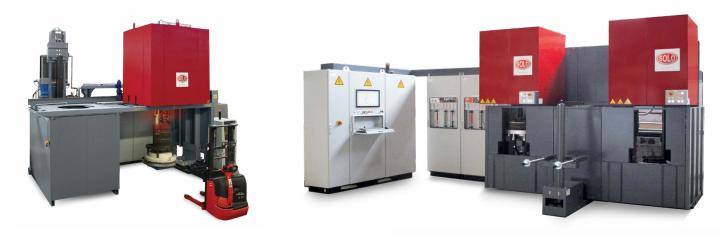

## **BELL FURNACES**

This unique, multifunctional arrangement of bell-type furnaces and multiple quench tanks, allows a direct & rapid automatic transfer of the load from the furnace(s) to the quench tank(s). The modular design enables easy expansions and allows all types of atmospheres and quench media.

**Processes:** carburizing, carbonitriding, hardening, tempering, annealing, nitriding, brazing, oxydation, oil/salt/water/polymer/gas quenching.