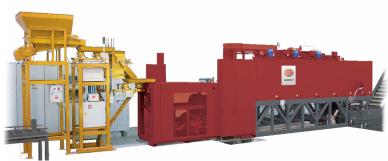

## **BELL FURNACES**

This unique, multifunctional arrangement of bell-type furnaces and multiple quench tanks, allows a direct & rapid automatic transfer of the load from the furnace(s) to the quench tank(s). The modular design enables easy expansions and allows all types of atmospheres and quench media.

**Processes:** carburizing, carbonitriding, hardening, tempering, annealing, nitriding, brazing, oxydation, oil/salt/water/polymer/gas quenching.