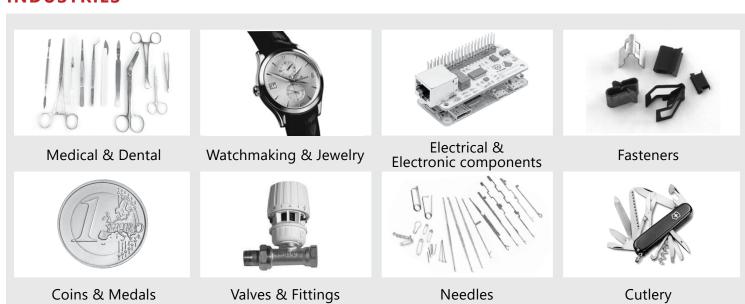

## Semi-automatic SOLO® Profitherm furnaces, 1050°C



## Fully automatic SOLO® Profitherm furnaces lines, 1050°C

### **INDUSTRIES**



## **CONTINUOUS FURNACES**

Furnaces with neutral protective atmosphere or treatments with of slow cooling with gas or rapid cooling in different quenching liquids. All SOLO Swiss furnaces are equipped with a refractory steel muffle for precision heat treatment (rapid conditioning of different processes).



### **Processes:**

Furnaces SOLO® 322: annealing, brazing, sintering, stainless steel hardening, tempering. Furnaces SOLO® 302: austempering, carburizing, carbonitriding, hardening, tempering, oil/salt/water quenching.





## Continuous furnaces SOLO® 322, 1150°C





# Continuous furnaces SOLO® 302, 1050°C with quenching tank

### **INDUSTRIES**



### **ABOUT US**



SOLO Swiss SA, founded in 1924, manufactures advanced industrial furnaces for the heat treatment of metals.

SOLO Swiss furnaces are manufactured in Porrentruy, Switzerland for the European and international markets and in Guangzhou, China, PRC, for the Chinese market.

SOLO Swiss is one of the oldest furnaces manufacturers in Europe and exports its equipment all over the world including a strong activity in Asia.

SOLO Swiss provides a worldwide repair and maintenance service.



1924 creation

120 employees

80% exports

### **CERTIFIED BY SGS**





## **CONTACT**



## **SOLO Swiss SA**

Grandes-Vies 25 2900 Porrentruy Switzerland Tel. +41 32 465 96 00

mail@soloswiss.com www.soloswiss.com