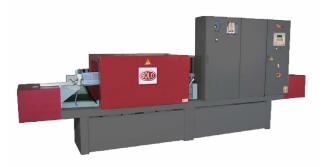

## **CONTINUOUS FURNACES**

Furnaces with neutral protective atmosphere or treatments with of slow cooling with gas or rapid cooling in different quenching liquids. All SOLO Swiss furnaces are equipped with a refractory steel muffle for precision heat treatment (rapid conditioning of different processes).

### **Processes:**

Furnaces SOLO® 322: annealing, brazing, sintering, stainless steel hardening, tempering. Furnaces SOLO® 302: austempering, carburizing, carbonitriding, hardening, tempering, oil/salt/water quenching.

## Continuous furnaces SOLO® 322, 1150°C

# Continuous furnaces SOLO® 302, 1050°C with quenching tank