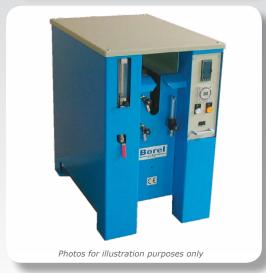

## CRACKED AMMONIA GENERATOR 950°C GE 950

**Definition:** Cracked ammonia generator for heat treatment,

brazing and welding.

Construction: Mechanically welded frame.

**Insulation:** Heated retort is insulated with ceramics. **Heating:** Heating elements surrounded working chamber.

**Electricity:** 3x400 VAC.

**Regulation:** Axron Swiss PID temperature controller. Time

programmer for delayed on/off.

**Documentation:** CE marking and operating instructions in English. **Type of gas:** Ammonia cracking: at output, constant composition of 25% nitrogen and 75% hydrogen. For 1 kg of ammonia, 2.7 m³ of strongly reducing protective gas is produced.

| MODEL    | ITEM CODE | Ext. Dim. (WxHxD) (mm) | Max Flow<br>(m³ / hour) | Number of independant outlet | Power (kw) | Weight<br>(kg) |
|----------|-----------|------------------------|-------------------------|------------------------------|------------|----------------|
| GE 950-3 | P727006   | 1060 x 1096 x 720      | 3                       | 2                            | 3          | 152            |
| GE 950-7 | P717003   | 1060 x 1096 x 720      | 7                       | 3                            | 7          | 220            |