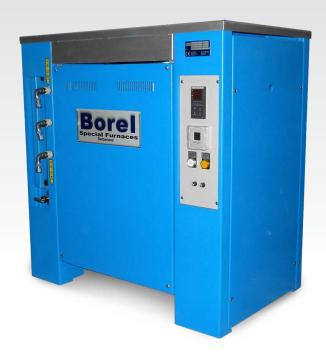

## CRACKED AMMONIA GENERATOR 950°C GE 950

**Definition:** Cracked ammonia generator for heat treatment,

brazing and welding.

Construction: Mechanically welded frame.

**Insulation:** Heated retort is insulated with ceramics. **Heating:** Heating elements surrounded working chamber.

**Electricity:** 3x400 VAC.

**Regulation:** Axron Swiss PID temperature controller. Time

programmer for delayed on/off.

**Documentation:** CE marking and operating instructions in English. **Type of gas:** Ammonia cracking: at output, constant composition of 25% nitrogen and 75% hydrogen. For 1 kg of ammonia, 2.7 m³ of strongly reducing protective gas is produced.

| MODEL    | ITEM CODE | Ext. Dim. (WxHxD) (mm) | Max Flow<br>(m³ / hour) | Number of independant outlet | Power (kw) | Weight<br>(kg) |
|----------|-----------|------------------------|-------------------------|------------------------------|------------|----------------|
| GE 950-3 | P727006   | 1060 x 1096 x 720      | 3                       | 2                            | 3          | 152            |
| GE 950-7 | P717003   | 1060 x 1096 x 720      | 7                       | 3                            | 7          | 220            |