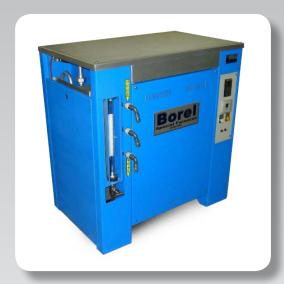

## CRACKED AMMONIA GENERATOR 950°C GE 950

**Definition:** Cracked ammonia generator for heat treatment,

brazing and welding.

Construction: Mechanically welded frame.

**Insulation:** Heated retort is insulated with ceramics. **Heating:** Heating elements surrounded working chamber.

**Electricity:** 3x400 VAC.

**Regulation:** Axron Swiss PID temperature controller. Time

programmer for delayed on/off.

**Documentation:** CE marking and operating instructions in English. **Type of gas:** Ammonia cracking: at output, constant composition of 25% nitrogen and 75% hydrogen. For 1 kg of ammonia, 2.7 m³ of strongly reducing protective gas is produced.

| MODEL    | ITEM CODE | Ext. Dim. (WxHxD) (mm) | Max Flow<br>(m³ / hour) | Number of independant outlet | Power (kw) | Weight<br>(kg) |
|----------|-----------|------------------------|-------------------------|------------------------------|------------|----------------|
| GE 950-3 | P727006   | 1060 x 1096 x 720      | 3                       | 2                            | 3          | 152            |
| GE 950-7 | P717003   | 1060 x 1096 x 720      | 7                       | 3                            | 7          | 220            |