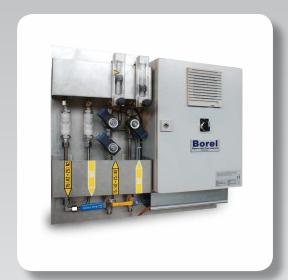

## FLAMMABLE GAS SAFETY KITS FOR MUFFLE FURNACES KG 100

**Definition:** Flammable gas safety kit for muffle furnaces. Compact and safe pack to pilot protective gas inlet, while using metal muffle furnaces for thermal treatment with flammable gas. Ideal for RetroFit and safety compliance to the latest standards of old installations.

**Construction:** Built in 2 parts. The gas safety unit includes the control, the electrical and pneumatic equipment and the burner which is fitted on the retort or on the muffle by sealed connection with a 10 mm diameter tube.

Safety equipment: 1 programmable controller, adjustment

and display of gas flow rates, nitrogen purge, retort pressure display by manometer, burner with lighting coil to burn outlet gas, double safety valves, pressure relief valve, anti-return valve. All delivered with 2x3-meters gas supply tubes.