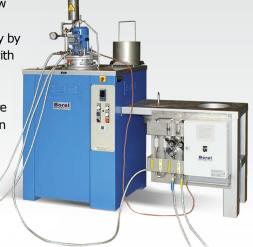

## FLAMMABLE GAS SAFETY KITS FOR MUFFLE FURNACES KG 100

**Definition:** Flammable gas safety kit for muffle furnaces. Compact and safe pack to pilot protective gas inlet, while using metal muffle furnaces for thermal treatment with flammable gas. Ideal for RetroFit and safety compliance to the latest standards of old installations.

**Construction:** Built in 2 parts. The gas safety unit includes the control, the electrical and pneumatic equipment and the burner which is fitted on the retort or on the muffle by sealed connection with a 10 mm diameter tube.

Safety equipment: 1 programmable controller, adjustment

and display of gas flow rates, nitrogen purge, retort pressure display by manometer, burner with lighting coil to burn outlet gas, double safety valves, pressure relief valve, anti-return valve. All delivered with 2x3-meters gas supply tubes.