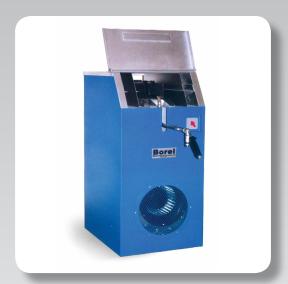

## AIR COOLER RE 100

**Definition:** Rapid cooling for refractory steel laddle, to cool items treated with protective gas, avoiding contact with air. **Construction:** Metal construction. Ventilator within housing. Closing cover to conduct hot air towards the back.

Electricity: 3x400 VAC.

**Documentation:** CE marking and operating instructions

in English.

| MODEL    | ITEM CODE | Int. Dim. (WxHxD)  (mm) | Ext. Dim. (WxHxD) (mm) | Max Flow<br>(m³ / hour) | Power<br>(kW) | Weight<br>(kg) |
|----------|-----------|-------------------------|------------------------|-------------------------|---------------|----------------|
| RE 100-1 | G200643   | 220 x 150 x 350         | 505 x 1100 x 670       | 1500                    | 1.1           | 78             |