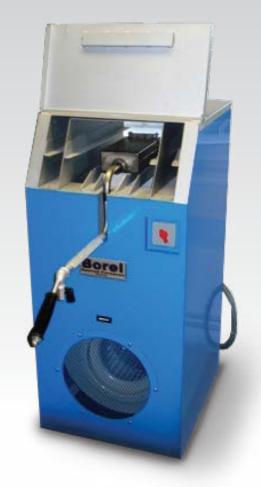

## AIR COOLER RE 100

**Definition:** Rapid cooling for refractory steel laddle, to cool items treated with protective gas, avoiding contact with air. **Construction:** Metal construction. Ventilator within housing. Closing cover to conduct hot air towards the back.

Electricity: 3x400 VAC.

**Documentation:** CE marking and operating instructions

in English.

| MODEL    | ITEM CODE | Int. Dim. (WxHxD)  (mm) | Ext. Dim. (WxHxD) (mm) | Max Flow<br>(m³ / hour) | Power<br>(kW) | Weight<br>(kg) |
|----------|-----------|-------------------------|------------------------|-------------------------|---------------|----------------|
| RE 100-1 | G200643   | 220 x 150 x 350         | 505 x 1100 x 670       | 1500                    | 1.1           | 78             |